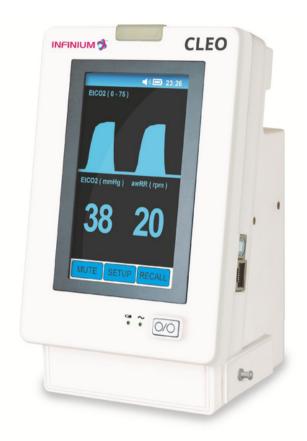

### Cleo™ Capnograph

#### Capnography Within Reach

- EtCO2
- Optional SpO2
- Optional blood pressure
- Touch screen
- Light weight
- Portable with battery backup
- Mount on rolling stand, IV Pole, or wall

### **Flexible Configurations**

- EtCO2 mainstream or sidestream
- Blood pressure
- SpO2

Weighing in at less than 3 LBS the portable Cleo™ is well suited for any patient care area by offering flexible vital sign combinations (EtCO2, BP, SPO2).

The Cleo™ simplifies clinician use by incorporating a touch screen with a simple user interface making the Cleo® intuitive for any user. A long-life lithium-lon battery is standard and many mounting solutions are available for the Cleo™.