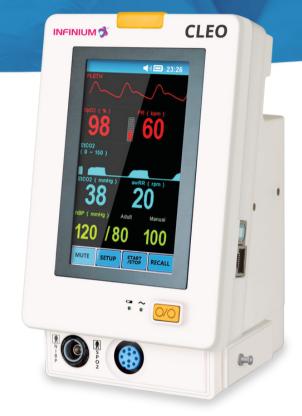

### **CLEO™ Vital Signs Monitor**

- Blood pressure
- SpO2
- Touch screen
- Light weight
- Portable with battery backup
- Mount on rolling stand, IV pole, or wall

The Cleo™ is an intuitive approach to patient vital signs. It can be configured for any combination of non-invasive blood pressure and SpO2.

Weighing less than **3 LBS** the portable Cleo™ is well suited for any patient care area offering multiple vital sign combinations. It can act as a basic pulse oximeter/BP monitor or configured for NIPB/SpO2.

Cleo™ is well suited for both bedside and mobile spot check use. The monitor simplifies clinician use with a touch screen interface. A long-life lithium battery is standard & flexible mounting options are available.

#### **Exclusive NIBP features include:**

**Inflation Pressure** – Users can set the initial inflation burst to a setting suitable for their patient base.

**Inflation Memory** - Recalls the patient's most recent Systolic measurement and adjusts the inflation pressure to the most comfortable level.

**Auto Inflation** – Users can set the Auto Inflation from 1-240mins, in 1min increments.

Historical Data - Recall last 300 readings.